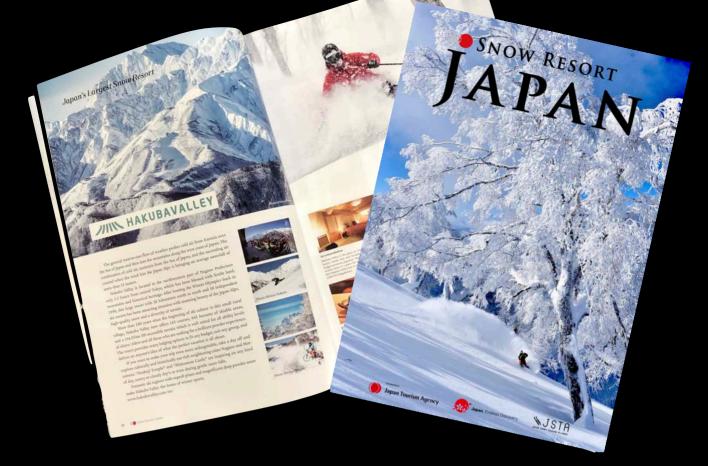

## **Welcome to SNOW RESORT JAPAN**

SNOW RESORT JAPAN http://snowresortjapan.com

Tourism Japan/2020

Japanese snow resorts hold a certain unique appeal that you won't find in other countries. 110 years have already passed since skiing was first introduced to the country.

**SNOW RESORT JAPAN** was set up in order to juice up the Japanese ski resorts scene by conveying to visitors of Japan just how amazing Japan's snow and snow resorts really are.

In order to let as many visitors to Japan as possible experience the joys of Japan's snow lands, the **SNOW RESORT JAPAN** project has been running since 2010.