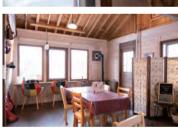

#### ハルキッチン

カフェとしてつくられた建物を引き継ぎました。 基本設計が少しレトロとあって、店内のインテ リアもそれに合わせたテイストで統一。程よい 落ち着き感に満ちており、その雰囲気とともに 料理の味に惹かれる方もたくさん。周囲の自然

も豊かで、窓から野鳥観察ができるほどです。

### ハルキッチン

#### 小さな小さなレストランで お腹いっぱいの幸福感を

ボリューム感たっぷりのランチメニュー で評判のカフェ。アツアツのドリアや焼 きカレーの他、チキンレッグをじっくり燻 したプレートランチが大人気。そのほか 季節限定で、鹿すじ肉のカレーや鹿肉ハ ンバーグといった、北海道らしいメニュー を楽しむこともできます。