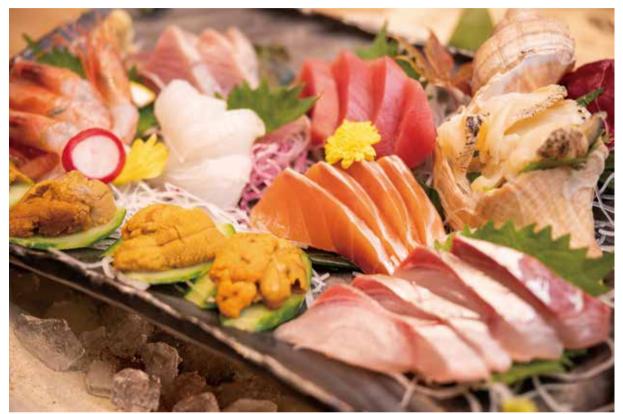

# ~~~~~ 居酒屋 りしり ~~~~~~

海の幸の本当のおいしさを知ることができる、東川の名物店

写真は初秋のお刺し身の盛り合わせ。季節に応じた新鮮な魚を、肩肘張るこ とのない価格で提供する。その姿勢が全国にりしりファンを増やしてきました。

#### 日本海、オホーツク海、太平洋 3つの海から旨い魚が集まる

もともと魚屋さんだったとあって、仕入 れ筋に間違いはありません。さまざまなメ ニューのなかでもイチオシは「季節のお刺 し身の盛り合わせ(2人前 3.200円目安) 一。旬のお魚をおまかせで8~9種類も盛っ たお皿は、海の幸の旨味をしみじみと堪能 できる驚きのクォリティです。もちろん煮物 も焼き物も、何を食べても感動の声が出る ものばかり。わざわざ東京から飛行機で来 る価値があると言われる居酒屋さんは、東 川町民の自慢話になるほどです。