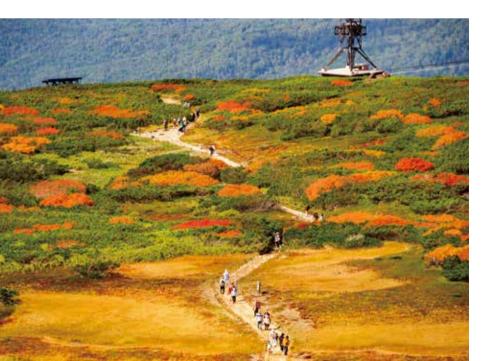

# 秋晴れに映える紅と白紅葉と初雪は9月

旭岳の紅葉は、本州で一般的に言われるものとは趣が異なります。 高山帯で色を付けるのはチングルマやウラジロナナカマドといった、一部 の低木類。そのため紅葉の位置も低く、色づく草木がとびとびに紅葉の 塊をつくるのです。緑の絨毯のなかに、赤や橙色が散りばめられるモザイク 模様のような美景の始まりは9月中旬から。その鮮やかさには、思わず声が 漏れるほどです。そしてこの時期、旭岳にも初雪の便りが届きます。運が 良ければ抜けるような青空をバックに、雪をかぶった山の姿をも望むこと ができます。麓ではまだまだ夏の気配が残る頃、旭岳は日本一早い紅葉 に包まれて、彩りの季節を迎えます。

#### 北国の紅葉は 赤や黄色のぶち模様

腰や胸の高さで地面を覆う緑色のハイマツが柔らかく山肌を包み込み、そのなかでウラジロナナカマドが鮮やかな色彩を放ちます。森林限界を超えているからこそ見ることができる灌木の紅葉は、まるで地面に模様を描いているかのようです。