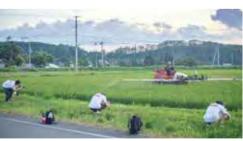

#### 早朝の水面を漕ぎ進む

緯度の高い北海道の夏は、朝4時を過ぎれば明るくなり始め、5時には外に出 られるほどです。仕事の前に、朝食の前にひと遊び。そんな優雅な時間を過ご すことができるのは、日々の生活がゆっくりと進んでいることに加えて、昼間 の時間が長いから。日の出の時間ひとつとっても、本州とは大きく違う。そん な夏をさらに楽しんでもらおうと、水の冷たさが心地よい7月と8月には、東川 町在住のガイドさんたちが水の遊びのツアーを開催しています。興味のある方 は観光協会までお問い合わせを。

### 山からの水に触れ、山からの水で遊ぶ

町から車で20分。忠別湖は、町の人 たちの憩いの場所です。流れのほとんど ない穏やかな湖は、カヌーやスタンドアッ プパドル(SUP)といった水辺のスポーツ にピッタリ。夏なら北海道特有の爽やか な風のなか、朝早くから水面に漕ぎ出し て緩やかな時間を過ごすこともできます。

湖から見上げるのは、旭岳の雄姿。普 段家庭で飲んでいる水も、足元の水も すべてあの山から流れてきたのだと思い を馳せながら、その源を眺め、水や自然と 触れ合う。