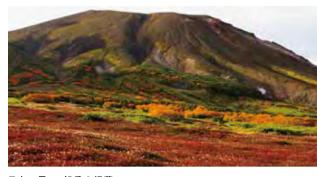

# 秋晴れに映える紅と白紅葉と初雪は9月

旭岳の紅葉は、本州で一般的に言われるものとは趣が異なります。 高山帯で色を付けるのはチングルマやウラジロナナカマドといった、一部 の低木類。そのため紅葉の位置も低く、色づく草木がとびとびに紅葉の 塊をつくるのです。緑の絨毯のなかに、赤や橙色が散りばめられるモザイク 模様のような美景の始まりは9月中旬から。その鮮やかさには、思わず声が 漏れるほどです。そしてこの時期、旭岳にも初雪の便りが届きます。運が 良ければ抜けるような青空をバックに、雪をかぶった山の姿をも望むこと ができます。麓ではまだまだ夏の気配が残る頃、旭岳は日本一早い紅葉 に包まれて、彩りの季節を迎えます。

#### 北国の紅葉は 赤や黄色のぶち模様

腰や胸の高さで地面を覆う緑色のハイマツが柔らかく山肌を包み込み、そのなかでウラジロナナカマドが鮮やかな色彩を放ちます。森林限界を超えているからこそ見ることができる灌木の紅葉は、まるで地面に模様を描いているかのようです。