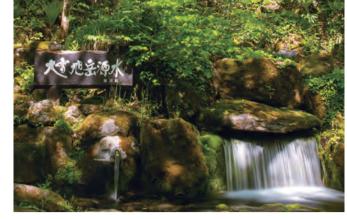

#### 大雪旭岳源水

大雪山の自然がつくりあげた上質な水は大雪旭岳 源水の取水場で汲むことができます。取水場から 木道を歩いて森のなかに踏み入ると、苔むした岩 の間に源泉が流れ出ています。