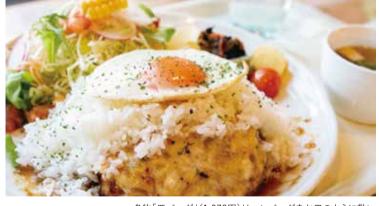

#### おばあちゃんのおうちのような 気兼ねのないレストランカフェ

気取ったところが一切なく、まるで田 舎のおばあちゃんの家に遊びに来たよう なくつろぎ感に満ちています。ここは食事 のボリュームで人気。評判のメニューはハ ンバーグの上にゴハンが乗った「皿バー グ」。盛々サイズなので、お腹を空かせて 行くことをオススメします。