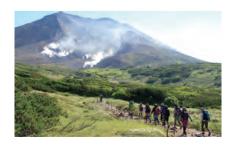

### 北海道の大自然が、 すぐ目の前に

ロープウェイの姿見駅周辺は 森林限界を超える高山帯。本州では たどり着くことも難しい標高で咲く 高山植物に、ここでなら簡単に出会う ことができます。

また、大雪山系と利尻岳のハイマツ 帯で繁殖するギンザンマシコなどの 珍しい鳥を目にすることも。旭岳は、 こうした北海道ならではの自然の 宝庫なのです。

左/岩稜帯でかわいい鳴き声を響かせるナキウサギ。 右/ハイマツの実をついばんでいることが多いギンザン マシコ(オス)。