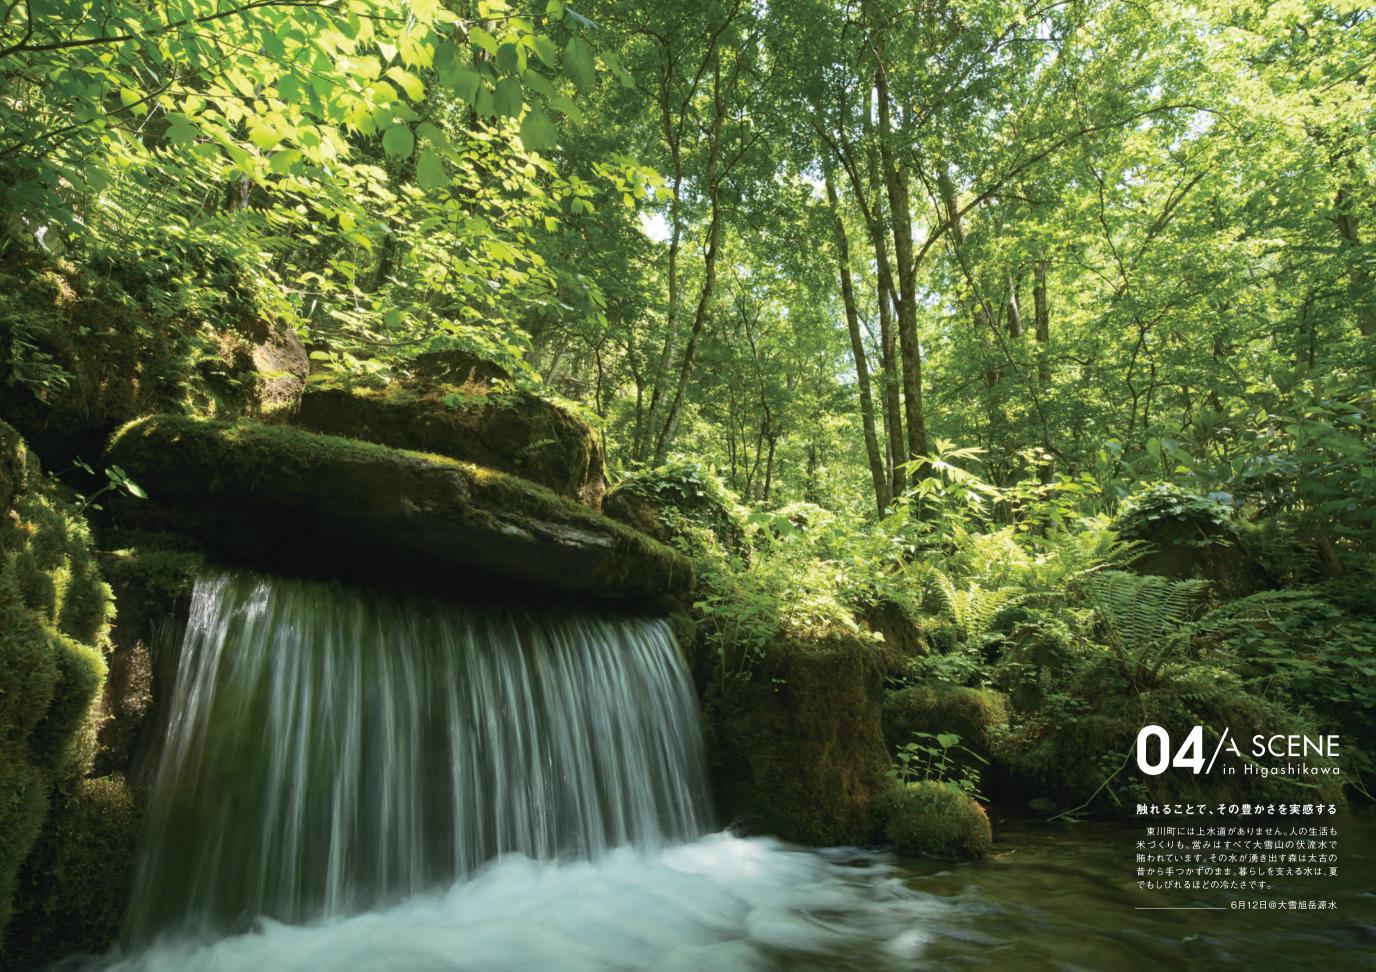

#### 大雪旭岳源水

大雪山の自然がつくりあげた上質な水は大雪旭岳 源水の取水場で汲むことができます。取水場から 木道を歩いて森のなかに踏み入ると、苔むした岩 の間に源泉が流れ出ています。