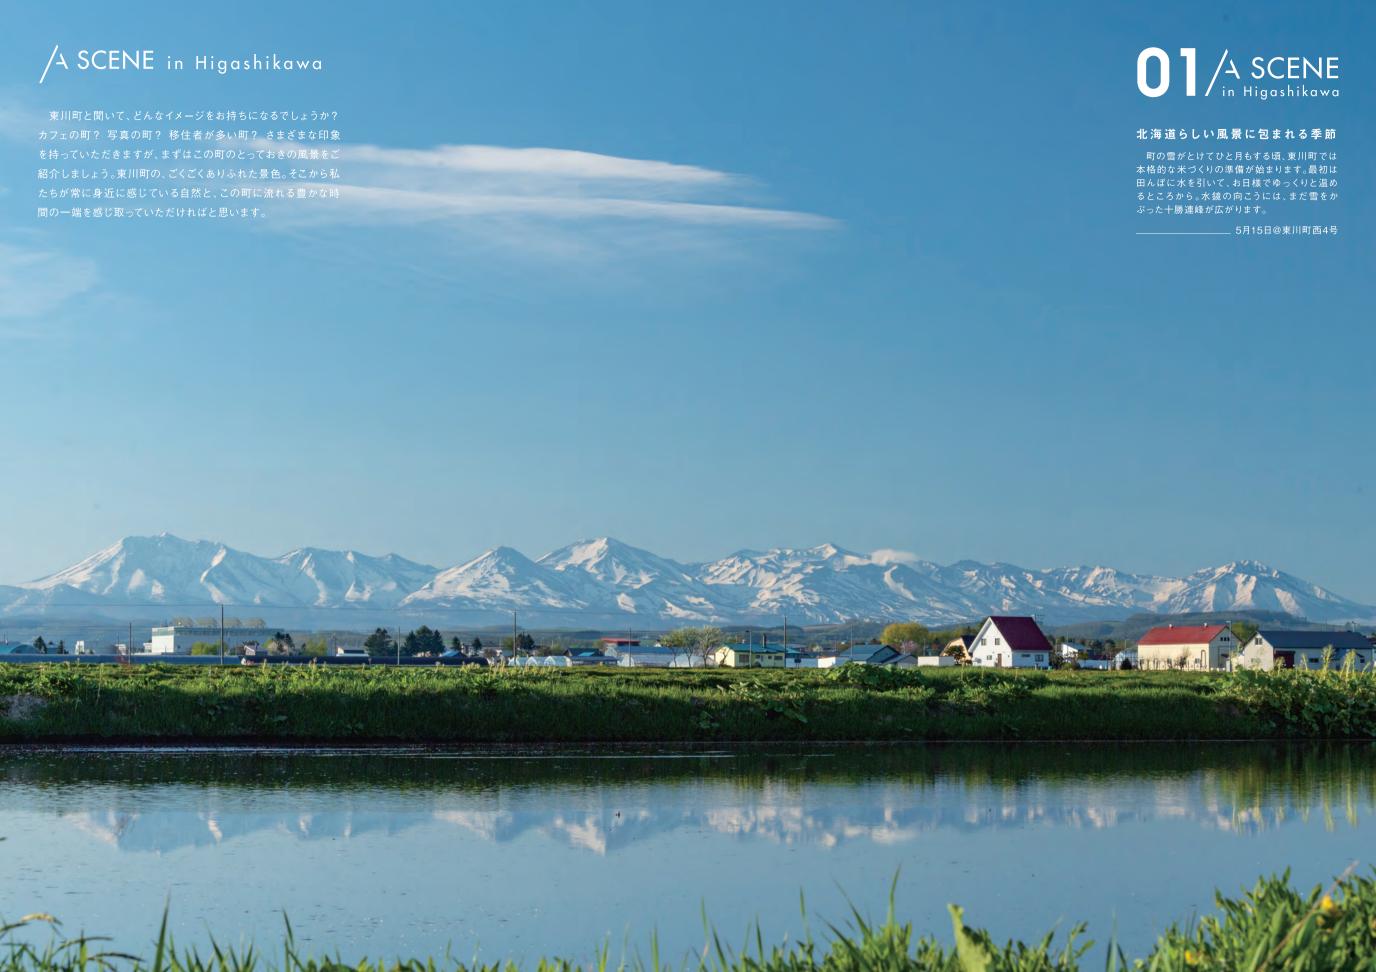

# 東川

Discover Higashikawa

水と写真の町のたのしみ方

ゴールデンウィークの頃には、旭岳にも春が 駆け上ってきます。氷点下の世界に閉じ込められ ていた雪は陽光で小さな雫となり、土に染み込 んでいきます。この水が次に地上に現れるのは、 百年以上も先のことかもしれません。

4月27日@旭岳温泉勇駒別

東川町が位置するのは北海道のほぼ中央。北海道第2の都市・ 旭川市に隣接しており、旭川を中心にした広大な盆地の南東の端に 位置しています。また町の東部は深い山林となっており、その一部は 日本最大の自然公園「大雪山国立公園」に属しています。平地と山と を併せ持っている。これも東川町の大きな特徴のひとつです。