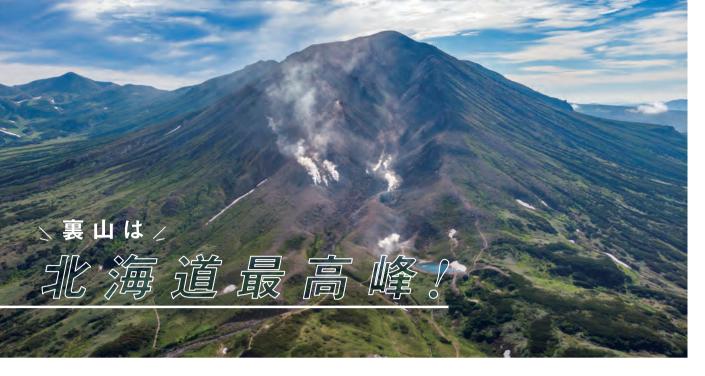

### 旭岳も東川町内

東川町の東部は「大雪山国立公園」に属して います。町の人にとっては、いつも見えている旭岳 までが町内、という感覚。つまり本格的な登山も パウダースノーを滑るのも、すべて町内でできてし まうのです。さらに生活に欠かせない水も、旭岳 からやってくる。それだけに、山に対する親しみは 格別なものがあります。

地図を見ると市街地は西の端に位置して おり、旭岳は町の東の端にあることがよく 分かります。旭岳は東川町のシンボルであ ると同時に、観光や登山の中心地です。

### 他に比べるものがない、上質な雪

北海道最高峰の旭岳は季節風を 楽しむことができる斜面まで、ロープ 受け止めることで、豊富な雪に恵まれ ます。さらに内陸のため、その雪は湿気 をほとんど含んでいません。多くの滑り 手が、生涯最高レベルの雪質に巡り 会えたと喜ぶ。それが旭岳のパウダー スノーです。しかもそうした雪を思い切り

ウェイで簡単にアクセスすることができ るとなれば、多くの雪好きを惹きつける のも納得です。