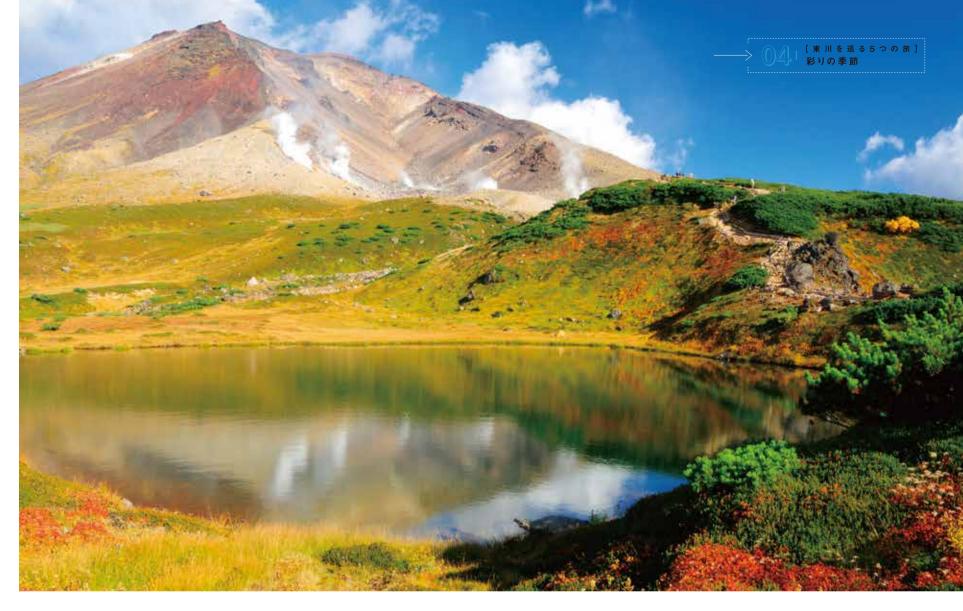

# 秋晴れに映える紅と白紅葉と初雪は9月

旭岳の紅葉は、本州で一般的に言われるものとは趣が異なります。 高山帯で色を付けるのはチングルマやウラジロナナカマドといった、一部 の低木類。そのため紅葉の位置も低く、色づく草木がとびとびに紅葉の 塊をつくるのです。緑の絨毯のなかに、赤や橙色が散りばめられるモザイク 模様のような美景の始まりは9月中旬から。その鮮やかさには、思わず声が 漏れるほどです。そしてこの時期、旭岳にも初雪の便りが届きます。運が 良ければ抜けるような青空をバックに、雪をかぶった山の姿をも望むこと ができます。麓ではまだまだ夏の気配が残る頃、旭岳は日本一早い紅葉 に包まれて、彩りの季節を迎えます。

#### 旭岳と紅葉の鏡池

鏡池のある「姿見の池園地」の標高は約1,600m。森林限界を超えているため大きな木が育たず、紅葉するのは地面を覆う低木が中心になります。そうした高山植物たちは花の代わりに葉の色を変えて、風景に華やぎを加えます。