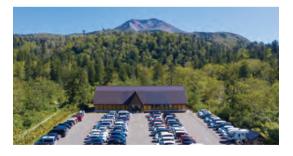

### 道の駅 ひがしかわ「道草館」

東川町の観光の拠点になるのが「道草館」。車で 訪れる人たちの気軽な休憩場所としてはもちろん、 バス停を併設していることもあって交通の要所にも なっています。館内では地元東川町のお米や農産 物、加工品を販売しているほか、町にまつわるさまざ まなおみやげも揃うとあって、立ち寄る人の多い人気 スポットです。観光協会もこの建物の中なので、東 川町のことならすべて、ここで分かります。