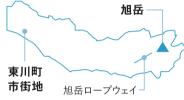

# アクセスは?

北海道の地図の真ん中を指して、

少しだけ上にずらしたところが東

川町です。北海道のなかでも、か

なり内陸に位置しています。

### 旭岳も東川町内

東川町の東部は「大雪山国立公園」に属して います。町の人にとっては、いつも見えている旭岳 までが町内、という感覚。つまり本格的な登山も パウダースノーを滑るのも、すべて町内でできてし まうのです。さらに生活に欠かせない水も、旭岳 からやってくる。それだけに、山に対する親しみは 格別なものがあります。

地図を見ると市街地は西の端に位置して おり、旭岳は町の東の端にあることがよく 分かります。旭岳は東川町のシンボルであ ると同時に、観光や登山の中心地です。