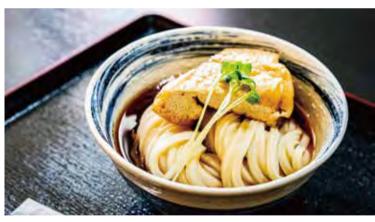

#### コシの強さをのどで知る 本格的手打ちうどん

北海道には珍しい、手打ちうどんのお 店です。のどごしのしっかりした麺は、太 めの讃岐風。つゆは煮干しと昆布の旨味 が嬉しい薄口醤油仕立て。かけや釜あ げ、ぶっかけといったうどん本来の味を 生かしたメニューが豊富な点も、うどん好 きにはたまりません。

#### 営業時間

11:00~15:00 (麺がなくなり次第終了) 定休日 月·火曜日、不定休 (遠方からお越しの方は ご連絡ください)

せんとびゅあ 🌑 東川町東町1丁目1-1 **U** 0166-56-3060 (市街地)

濃い出汁をしっかりと吸った厚揚げが乗る「厚あげうどん (750円)」は、きつねよりも食べごたえがあると好評です。

うどんは手打ちと機械とを融

定番メニューのひとつ。サクサ 合させながら、天候や小麦の クに揚げた鶏むね肉が乗った 特性に合わせて打っています。 「とり天うどん(750円)」。