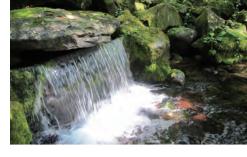

#### 大雪旭岳源水

大雪山の自然がつくりあげた上質な水は大雪旭岳 源水の取水場で汲むことができます。取水場から 木道を歩いて森のなかに踏み入ると、苔むした岩 の間に源泉が流れ出ています。