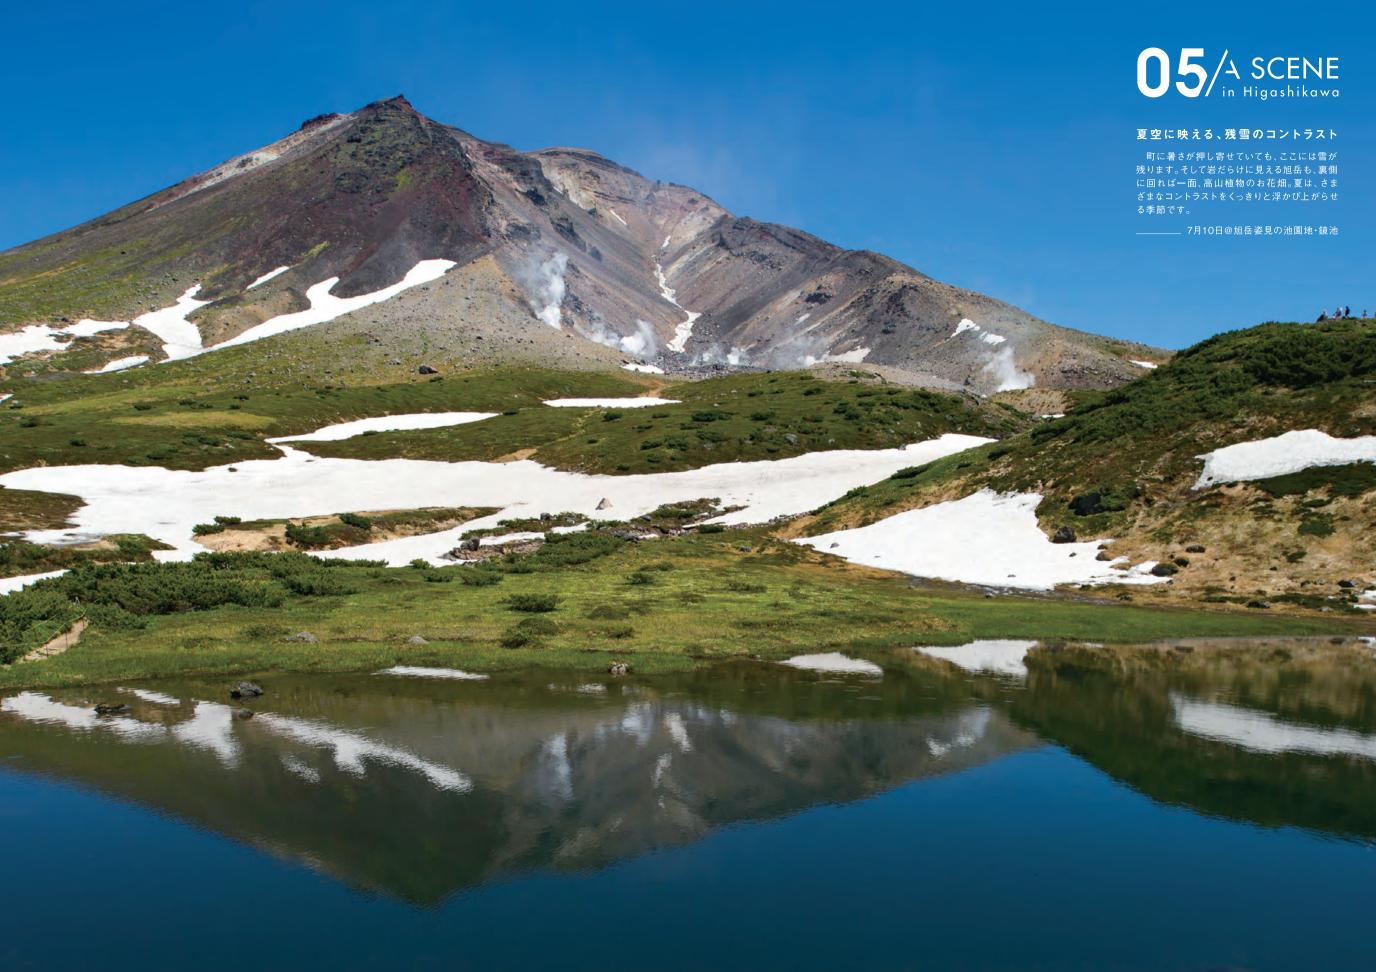

### 旭岳も東川町内

東川町の東部は「大雪山国立公園」に属して います。町の人にとっては、いつも見えている旭岳 までが町内、という感覚。つまり本格的な登山も パウダースノーを滑るのも、すべて町内でできてし まうのです。さらに生活に欠かせない水も、旭岳 からやってくる。それだけに、山に対する親しみは 格別なものがあります。

地図を見ると市街地は西の端に位置して おり、旭岳は町の東の端にあることがよく 分かります。旭岳は東川町のシンボルであ ると同時に、観光や登山の中心地です。

### 北海道の大自然が、 すぐ目の前に

ロープウェイの姿見駅周辺は 森林限界を超える高山帯。本州では たどり着くことも難しい標高で咲く 高山植物に、ここでなら簡単に出会う ことができます。

また、大雪山系と利尻岳のハイマツ 帯で繁殖するギンザンマシコなどの 珍しい鳥を目にすることも。旭岳は、 こうした北海道ならではの自然の 宝庫なのです。

左/岩稜帯でかわいい鳴き声を響かせるナキウサギ。 右/ハイマツの実をついばんでいることが多いギンザン マシコ(オス)。