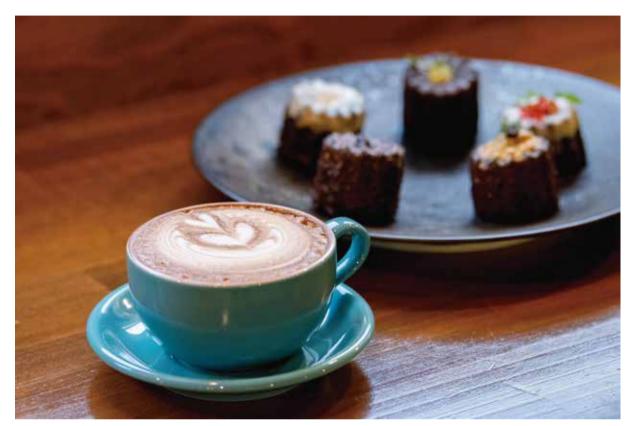

### ----- Wednesday Cafe & Bake -----

古い倉庫をリノベーションしたオールドスタイルのカフェ

カフェラテ(520円)は本格的エスプレッソがベース。カヌレはショコラやい ちじくなど、さまざまなバリエーションが揃う(各300円)。

#### バリスタがていねいに淹れた ラテと「カヌレ」でゆったり

もともとは農協の倉庫だったという店内 は、クラシカルで落ち着いた雰囲気。

10種類以上のハンドドリップコーヒー の他にボリュームたっぷりのランチプレー トや、15:00~17:00限定のフレンチトー ストが大人気。また道北ではまだまだ珍し い、米粉を使ったフランスの焼き菓子「カヌ レ|も評判を呼んでいます。季節ごとのラ テやスムージーが次々に登場するなどメ ニューに変化があり、何度訪れても飽きる ことがありません。