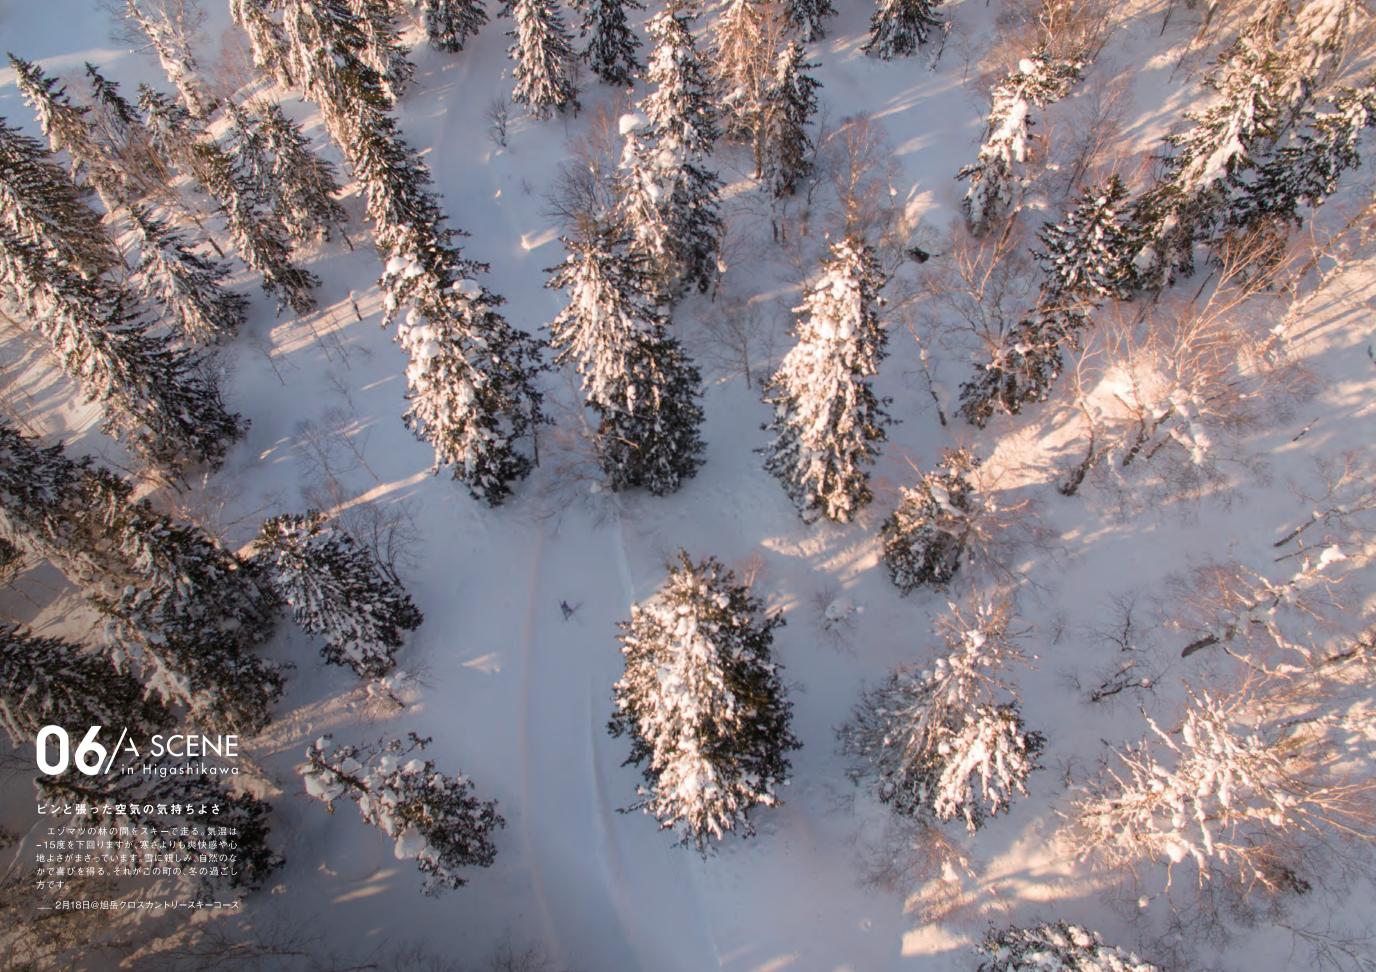

#### パウダーシーズンは4月まで

シーズン初めは毎日のようにまとまった降雪が続き、連日パウダーと言ってもいい ほど。厳冬期は荒天の日も少なくありませんが、3月にはお天気も安定してきます。 そして4月でもなお、写真のようなパウダーに恵まれます。

### 他に比べるものがない、上質な雪

北海道最高峰の旭岳は季節風を 楽しむことができる斜面まで、ロープ 受け止めることで、豊富な雪に恵まれ ます。さらに内陸のため、その雪は湿気 をほとんど含んでいません。多くの滑り 手が、生涯最高レベルの雪質に巡り 会えたと喜ぶ。それが旭岳のパウダー スノーです。しかもそうした雪を思い切り

ウェイで簡単にアクセスすることができ るとなれば、多くの雪好きを惹きつける のも納得です。

良質な雪が目の前にあり、暮らしの なかにもスキー文化が根付いているこ とから、東川にはこの雪を求めて移住し

て来る人もいるほど。雪を生活の真ん 中に置いて暮らすことを選ぶ人たちに とって、パウダーこそが人生です。

もしもスキーやスノーボードがお好き なら、ぜひとも冬にもお越しください。 これまで味わったことのない、極上の ドライパウダーが待っています。