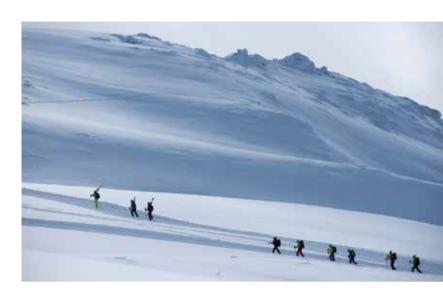

#### パウダーシーズンは4月まで

シーズン初めは毎日のようにまとまった降雪が続き、連日パウダーと言ってもいい ほど。厳冬期は荒天の日も少なくありませんが、3月にはお天気も安定してきます。 そして4月でもなお、写真のようなパウダーに恵まれます。

### 他に比べるものがない、上質な雪

北海道最高峰の旭岳は季節風を 楽しむことができる斜面まで、ロープ 受け止めることで、豊富な雪に恵まれ ます。さらに内陸のため、その雪は湿気 をほとんど含んでいません。多くの滑り 手が、生涯最高レベルの雪質に巡り 会えたと喜ぶ。それが旭岳のパウダー スノーです。しかもそうした雪を思い切り

ウェイで簡単にアクセスすることができ るとなれば、多くの雪好きを惹きつける のも納得です。

良質な雪が目の前にあり、暮らしの なかにもスキー文化が根付いているこ とから、東川にはこの雪を求めて移住し

て来る人もいるほど。雪を生活の真ん 中に置いて暮らすことを選ぶ人たちに とって、パウダーこそが人生です。

もしもスキーやスノーボードがお好き なら、ぜひとも冬にもお越しください。 これまで味わったことのない、極上の ドライパウダーが待っています。