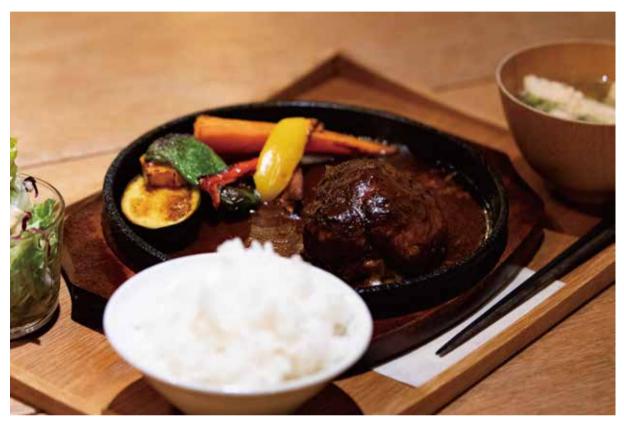

### ON THE TABLE

喫茶だけでなく酒場としても親しまれる、町の定番食堂

いちばん人気はハンバーグと焼き野菜の定食(150g/1,100円、200g/1,300 円)。他にナポリタン(850円)やポークジンジャー定食(1,050円)もオススメ。

#### 満足感たっぷりの食事と、 ワイン好きも唸る良質なセレクト

レトロでモダンな雰囲気のなか、おいし い料理やお酒を気兼ねなく。そんな東川ら しい時間を楽しむことができるお店の代表 格です。昼は何と言っても鉄鍋ナポリタン やハンバーグといった洋食メニューが人気。 懐かしみのあるスタイルに、素材の持ち味 とシェフの細やかな心遣いがいかされてい ます。週末の夜は食事に加えて、フレンチ テイストなおつまみとお酒も提供。とくに 自然派ワインの品揃えは抜群。気になった ワインを選んで飲むことも可能です。