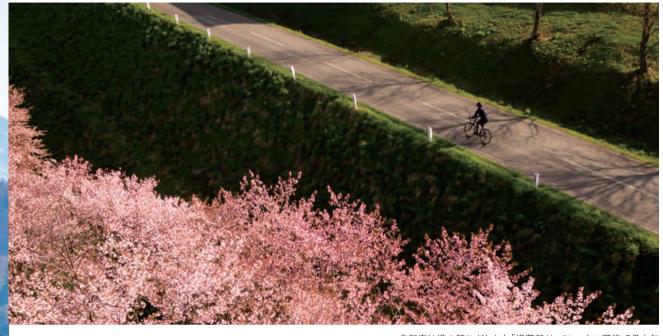

・遊水公園 一本桜開花

・キトウシ森林公園桜並木開花

【凡例】月平均最低気温/月平均最高気温 気候の目安

### 8月

15.8℃ / 25.9℃

暑い日が続きますが、日が暮れる と肌寒さを感じます。

里山の樹々も、いっせいに 芽吹き始めます

旭岳の春は5月末ごろ

桜並木

5月に入ると田植えも本番

旭岳・裾合平のチングルマ