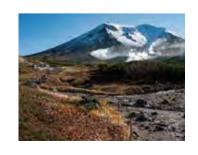

#### 初雪の旭岳 季節は徐々に冬へ

国内のあちこちで残暑の厳しさが話題になっている頃、旭岳は初雪に覆われます。 青空、雪、紅葉と、ひとつの風景のなかにたくさんの色が入り交じる秋は、色彩の豊かさと、その鮮やかさに包まれる季節です。

旭岳では登山届を提出して自然の山に分け入る、バックカントリースキーを楽しむ人の姿も見られ ます。ロープウェイを降りたら雪の上を歩き、雪と地形を見極めながら好みの地形や斜面を求める というもの。興味のある方は、ガイドさんが開催するツアーに参加することをお勧めします。