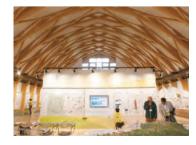

### せんとぴゅあ I

東川小学校の校舎だった建物を使い、ギャラリーやラウ ンジ、カフェなどを開設。2階には全国初の公立日本語学校 「東川町立東川日本語学校」が開かれており、生きた日本語 を学ぼうと、さまざまな国から生徒さんが集まっています。

#### DATA

開館時間 8:30~21:00 休館日 なし 4 0166-82-2111 ♠ higashikawa-town.ip/centpure

のに触れる機会が設けられています。

道の駅ひがしかわ 東川町北町1丁目1-1(市街地)

ギャラリーでは椅子を中 心とした常設展示も。

校舎が建てられたのは1961年。築60年 の建物をリノベーションすることで、学 びの場として引き継がれています。

大雪山国立公園にまつわる蔵書は、大雪 山アーカイブスとしてコレクション。その 他、児童書や娯楽小説まで幅広く収蔵。