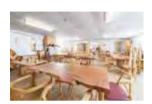

### ON THE TABLE

喫茶だけでなく酒場としても親しまれる、町の定番食堂

いちばん人気はハンバーグと焼き野菜の定食(150g/1,100円、200g/1,300 円)。他にナポリタン(850円)やポークジンジャー定食(1,050円)もオススメ。

#### 満足感たっぷりの食事と、 ワイン好きも唸る良質なセレクト

レトロでモダンな雰囲気のなか、おいし い料理やお酒を気兼ねなく。そんな東川ら しい時間を楽しむことができるお店の代表 格です。昼は何と言っても鉄鍋ナポリタン やハンバーグといった洋食メニューが人気。 懐かしみのあるスタイルに、素材の持ち味 とシェフの細やかな心遣いがいかされてい ます。週末の夜は食事に加えて、フレンチ テイストなおつまみとお酒も提供。とくに 自然派ワインの品揃えは抜群。気になった ワインを選んで飲むことも可能です。

#### DATA

営業時間 11:30~20:00(金・土・日は24:00まで酒場営業) 定休日 第1.第3 火曜日、水曜日

♠ less-style.blogspot.com

東川町南町1丁目1-6 2F(市街地)

趣のある懐古的なインテリ アも好評。入口のガラスに には針葉樹の香りが漂い、 は手書き風の文字で「喫茶・ 食堂・酒場 | とお店のコンセ プトを示しています。

店舗は2階。古い建物の中 木のぬくもりを大切にした テーブルと、さまざまなデザ インの椅子が置かれます。