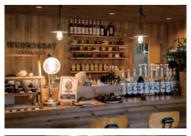

#### Wednesday Cafe & Bake

もともとは農協の倉庫だったという建物は、ブロックを積んだ 頑強なつくり。店内は壁の素材をそのまま見せながら木を多用 することで、オールドアメリカンなムードを生み出しています。

### ----- Wednesday Cafe & Bake -----

古い倉庫をリノベーションしたオールドスタイルのカフェ

カフェラテ(520円)は本格的エスプレッソがベース。カヌレはショコラやい ちじくなど、さまざまなバリエーションが揃う(各300円)。

#### バリスタがていねいに淹れた ラテと「カヌレ」でゆったり

もともとは農協の倉庫だったという店内 は、クラシカルで落ち着いた雰囲気。

10種類以上のハンドドリップコーヒー の他にボリュームたっぷりのランチプレー トや、15:00~17:00限定のフレンチトー ストが大人気。また道北ではまだまだ珍し い、米粉を使ったフランスの焼き菓子「カヌ レ|も評判を呼んでいます。季節ごとのラ テやスムージーが次々に登場するなどメ ニューに変化があり、何度訪れても飽きる ことがありません。

#### DATA

営業時間 11:00~17:00 定休日 木曜日

- **U** 0166-85-6283
- f wednesday.cafeandbake
- o wednesday\_cafeandbake
- 道の駅ひがしかわ 「道草館」

東川町東8号北1番地(市街地から約5.4km)

リノーベーションならでは の程よい古さと飾り気のな いシンプルさがマッチして、 店内は極上のリラックス感 に満たされています。