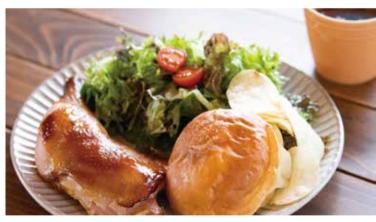

### ON THE TABLE

喫茶だけでなく酒場としても親しまれる、町の定番食堂

いちばん人気はハンバーグと焼き野菜の定食(150g/1,100円、200g/1,300 円)。他にナポリタン(850円)やポークジンジャー定食(1,050円)もオススメ。

#### 満足感たっぷりの食事と、 ワイン好きも唸る良質なセレクト

レトロでモダンな雰囲気のなか、おいし い料理やお酒を気兼ねなく。そんな東川ら しい時間を楽しむことができるお店の代表 格です。昼は何と言っても鉄鍋ナポリタン やハンバーグといった洋食メニューが人気。 懐かしみのあるスタイルに、素材の持ち味 とシェフの細やかな心遣いがいかされてい ます。週末の夜は食事に加えて、フレンチ テイストなおつまみとお酒も提供。とくに 自然派ワインの品揃えは抜群。気になった ワインを選んで飲むことも可能です。